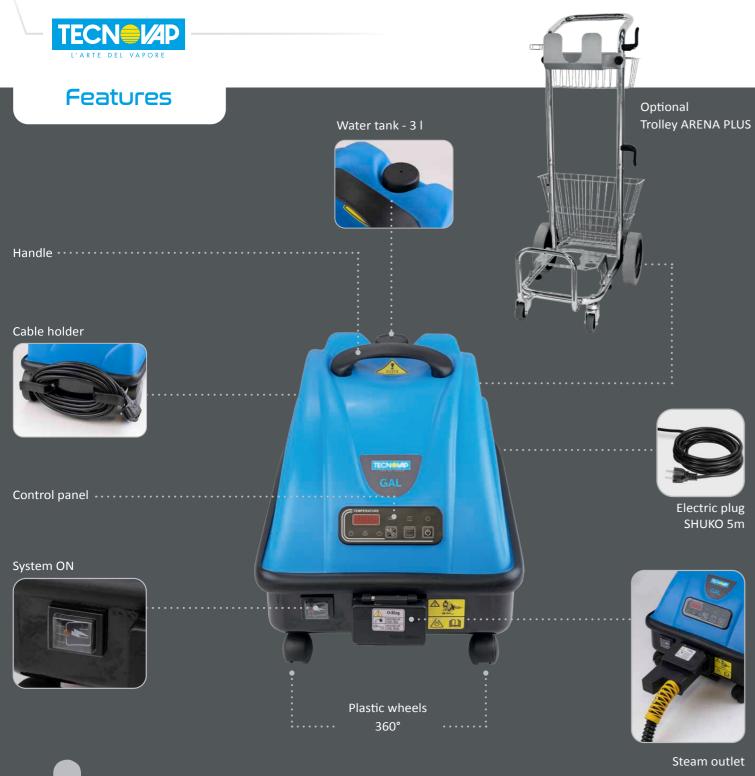

#### Technical features

Operating pressure 6bar

Water tank

Automatic water refilling

Overheated water injection

Control panel

maintenance signal

### Steam cleaner with ABS and varnished-steel body and stainless-steel boiler, designed for professional use:

- · Able to deliver dry saturated steam at 165°C or 174°C.
- Equipped with an overheated water injection system (available only for the 8-bar model).
- The ergonomic structure, the fully electric operation and the compact size allows its to usage in any environment.
- · All steam cleaner functions can be managed on the electronic control panel.
- Equipped with cable holder and anti-scratch 360° swivel front wheels.

# **Optional accessories**

Gal can be used with the following accessories: