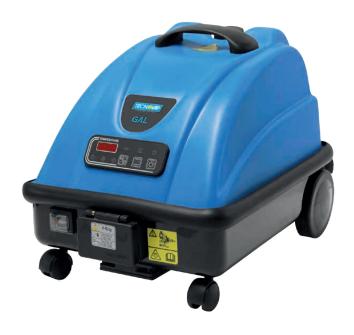

### Steam cleaner with ABS and varnished-steel body and stainless-steel boiler, designed for professional use:

- · Able to deliver dry saturated steam at 165°C or 174°C.
- Equipped with an overheated water injection system (available only for the 8-bar model).
- The ergonomic structure, the fully electric operation and the compact size allows its to usage in any environment.
- · All steam cleaner functions can be managed on the electronic control panel.
- Equipped with cable holder and anti-scratch 360° swivel front wheels.