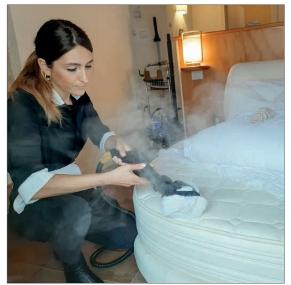

saturated steam at 165°C or 174°C.
- Equipped with an overheated water injection system (available only for the 8-bar model).
- The ergonomic structure, the fully electric operation and the compact size allows its to usage in any environment.
- · All steam cleaner functions can be managed on the electronic control panel.
- Equipped with cable holder and anti-scratch 360° swivel front wheels.







## **CONTROL PANEL**

- · Display to visualize temperature and pressure levels, working hours and boiler cleaning signal
- **Buttons and indicators for the** complete control of the parameters of the steam cleaner



# **Optional accessories**

Gal can be used with the following accessories:







### **STEAM MOP 6 bar Steam accessories**



## **APPLICATIONS**





HO.RE.CA







HOUSEHOLD











HEALTH CARE