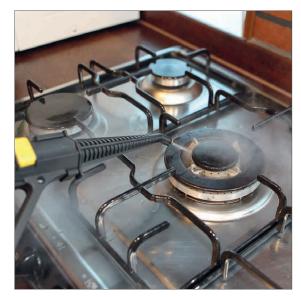

### Steam cleaner with ABS and varnished-steel body and stainless-steel boiler, designed for professional use:

- · Able to deliver dry saturated steam at 165°C or 174°C.
- Equipped with an overheated water injection system (available only for the 8-bar model).
- The ergonomic structure, the fully electric operation and the compact size allows its to usage in any environment.
- · All steam cleaner functions can be managed on the electronic control panel.
- Equipped with cable holder and anti-scratch 360° swivel front wheels.