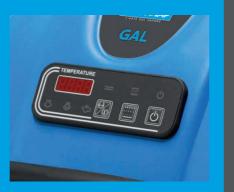

## **CONTROL PANEL**

- · Display to visualize temperature and pressure levels, working hours and boiler cleaning signal
- **Buttons and indicators for the** complete control of the parameters of the steam cleaner