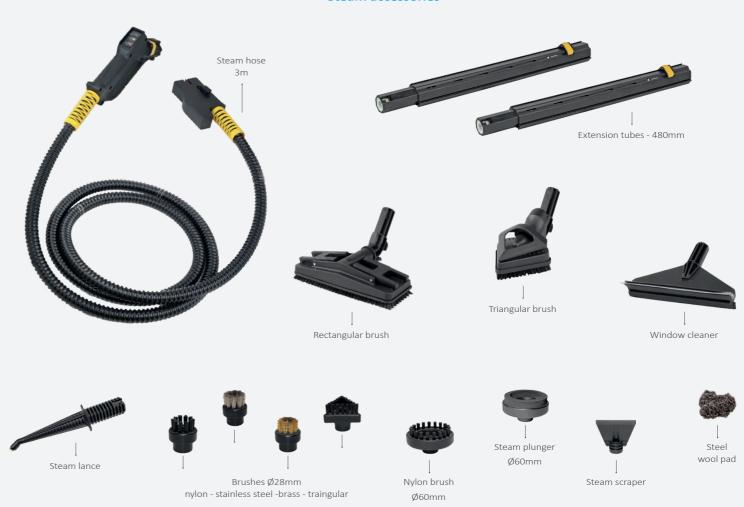

# **Optional accessories**

Gal can be used with the following accessories:

### **STEAM MOP 6 bar Steam accessories**