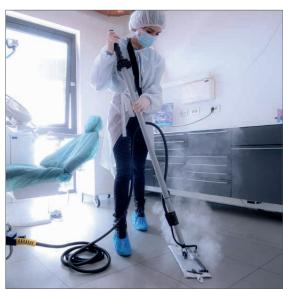

ated steam at 165°C or 174°C.
- Equipped with an overheated water injection system (available only for the 8-bar model).
- The ergonomic structure, the fully electric operation and the compact size allows its to usage in any environment.
- · All steam cleaner functions can be managed on the electronic control panel.
- Equipped with cable holder and anti-scratch 360° swivel front wheels.







## **CONTROL PANEL**

- · Display to visualize temperature and pressure levels, working hours and boiler cleaning signal
- **Buttons and indicators for the** complete control of the parameters of the steam cleaner



# **Optional accessories**

Gal can be used with the following accessories:







### **STEAM MOP 6 bar Steam accessories**



## **APPLICATIONS**





HO.RE.CA







HOUSEHOLD











HEALTH CARE