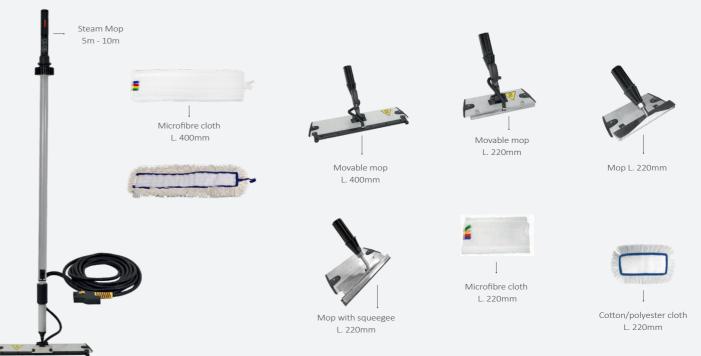

# **Optional accessories**

Gal can be used with the following accessories:

### **STEAM MOP 6 bar Steam accessories**